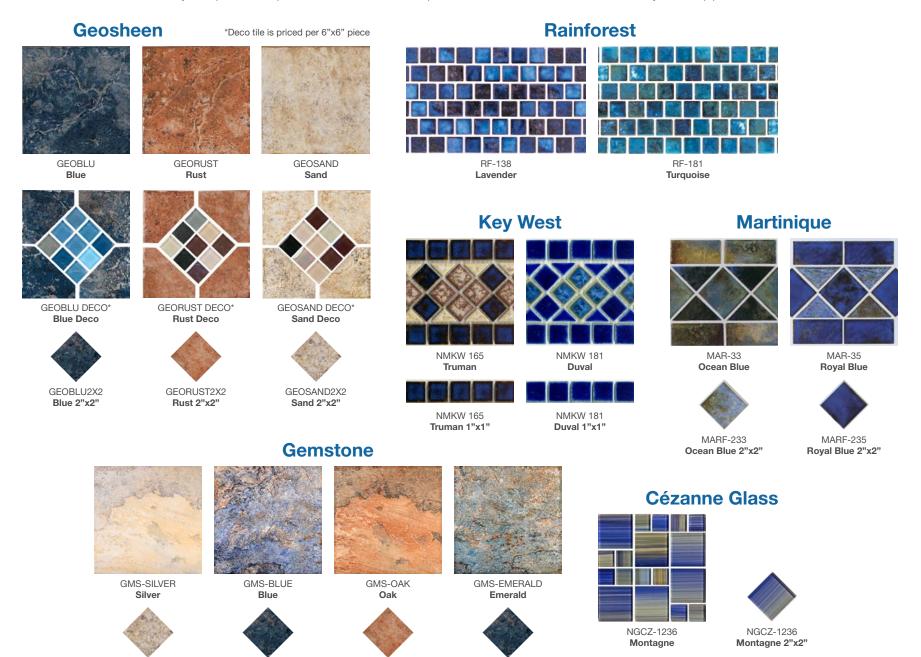

### Perimeter & Inlaid Tile

Trilogy Pools offers an elegant selection of standard perimeter tile and corresponding accent inlaid tiles to make your pool unique. Our inlaid tiles emphasize stairs and seats for safety and appearance.

GEOBLU2X2

Blue 2"x2"

#### 17 TRILOGY POOLS

GEOSAND2X2

Sand 2"x2"

GEOBLU2X2

Blue 2"x2"

GEORUST2X2

Rust 2"x2"