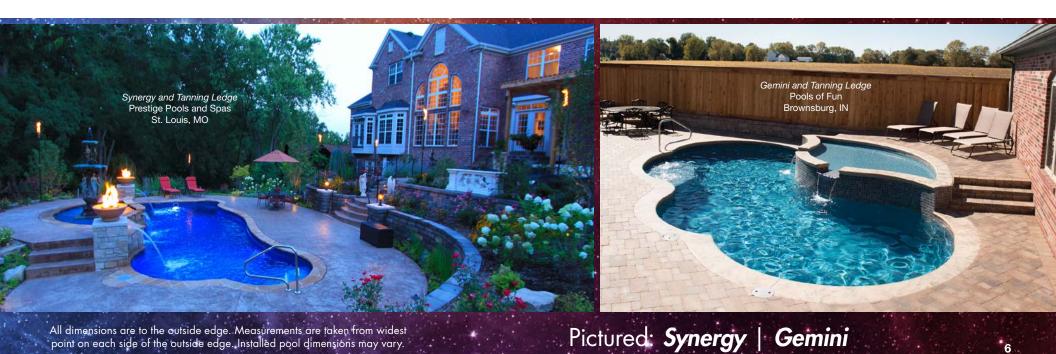

All dimensions are to the outside edge. Measurements are taken from widest point on each side of the outside edge. Installed pool dimensions may vary.

1

Pictured: Aries | Mariner

Modern Freeform

Ships from IL, LA, NC, TN, WV Non-Diving Pool. Use of Diving Equipment is Prohibited.