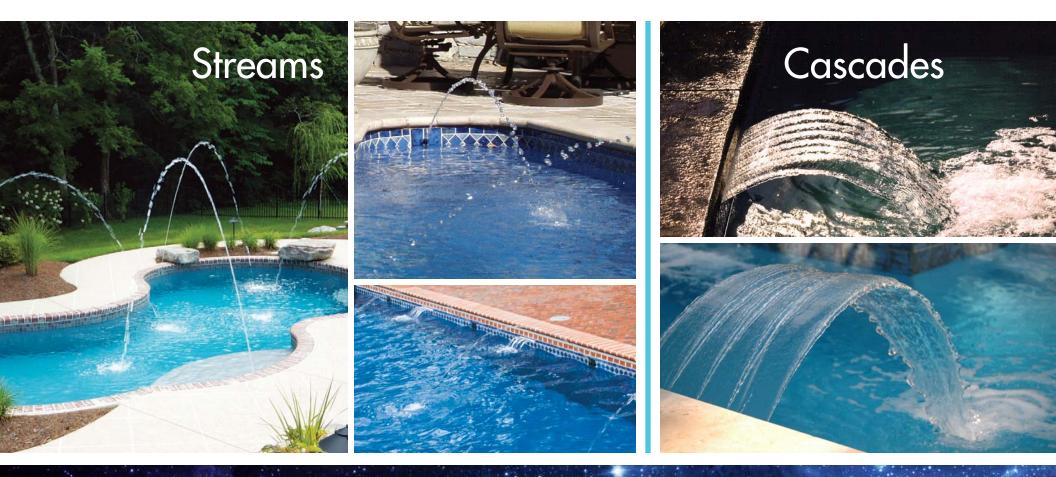

Enhancing your Trilogy pool with a water feature is always enticing, whether it's simple deck jets or a rambling, soothing waterfall. Finish your beautiful pool with perfect color-coordinated return fittings and skimmer covers that match your HydroStone surface finish. The choice is up to you!

### Water Features

Whether with simple deck jets, or a rambling, soothing waterfall, enhancing your Trilogy Pool with that extra zing is always enticing...

### Bubblers