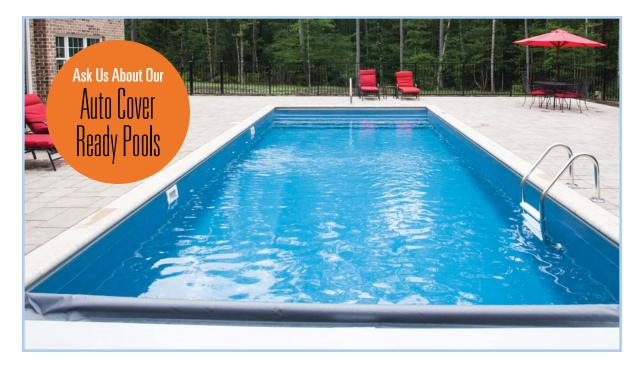

### Beauty and Safety

A Trilogy fiberglass pool can be combined with an Automatic Safety Cover to provide complete protection for your family and your investment. It not only provides peace of mind, but provides ongoing heating and energy savings.

An automatic safety cover keeps dirt and debris out of your pool, reduces evaporation of water as well as consumption of chemicals. The automatic choice for safety, savings and convenience all at the touch of a button.

AUTO COVER READY

Sirius Depth: 3'-6" to 5'-6"

Ships from TN

Non-Diving Pool. Use of Diving Equipment is Prohibited.

**NEW** for 2017 Depth: 3'-7" to 7'

Ships from IL, LA, NC, TN, TX, WV Non-Diving Pool. Use of Diving Equipment is Prohibited.