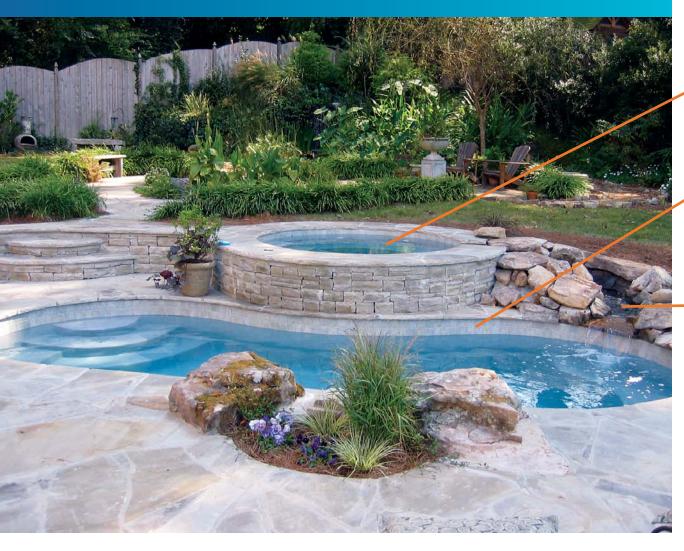

### Textured Steps and Seats

Assists entry and exit of the pool

### Convenience Ledge

Provides a safe place to swim and grab for safety

TRILOGY POOLS 12

Ships from IL, LA, NC, TN, TX, WV

All dimensions are to the outside edge. Measurements are taken from widest point on each side of the outside edge. Installed pool dimensions may vary. All Spas and Tanning Ledges are Non-Diving. Use of Diving Equipment is Prohibited.