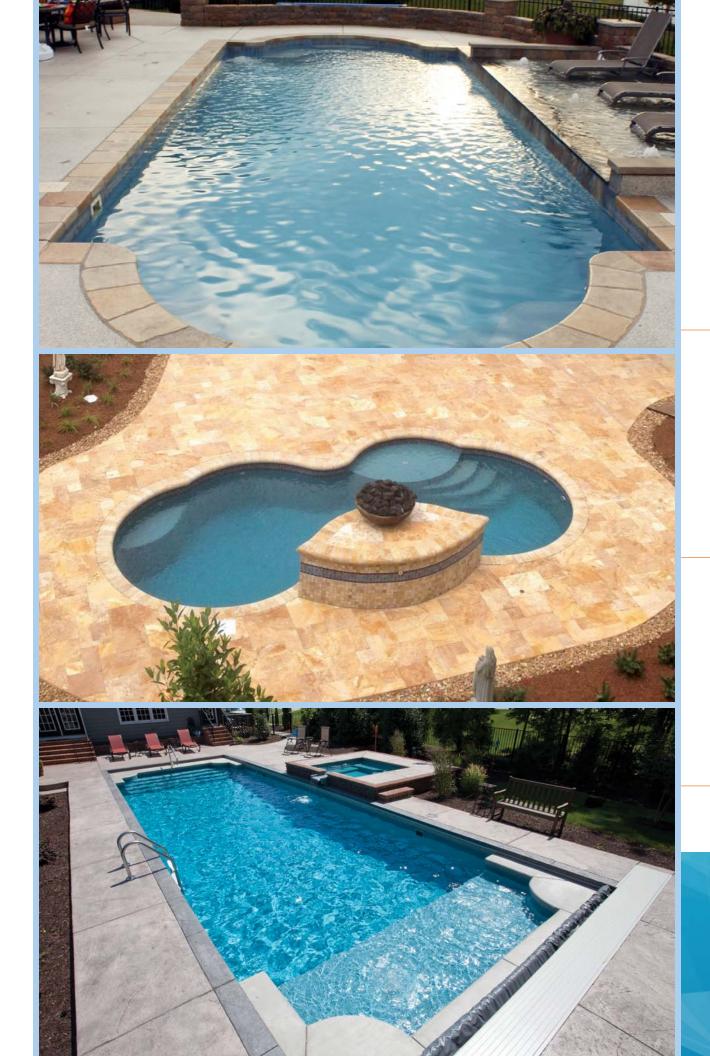

### **Innovative Options**

Trilogy will help you make your dream backyard a reality. We're here to help you create a pool that is as beautiful to view at as it is to use, a perfect combination of swimming pool, deck, tile, water feature, and water color. The HydroStone finish is available in six exciting colors specifically designed for swimming pool applications.

### **Designed to Your Specifications**

No matter which Trilogy pool, you'll always have several customization options. Choose from several spa shapes. Make it a spillover or stand alone. Add jets or keep it simple. Designer tile adds another dimension to the beauty of your pool.

Enhancing your Trilogy pool with a water feature is always enticing, whether it's simple deck jets or a rambling, soothing waterfall. Finish your beautiful pool with perfect color-coordinated return fittings and skimmer covers that match your HydroStone surface finish. The choice is up to you!