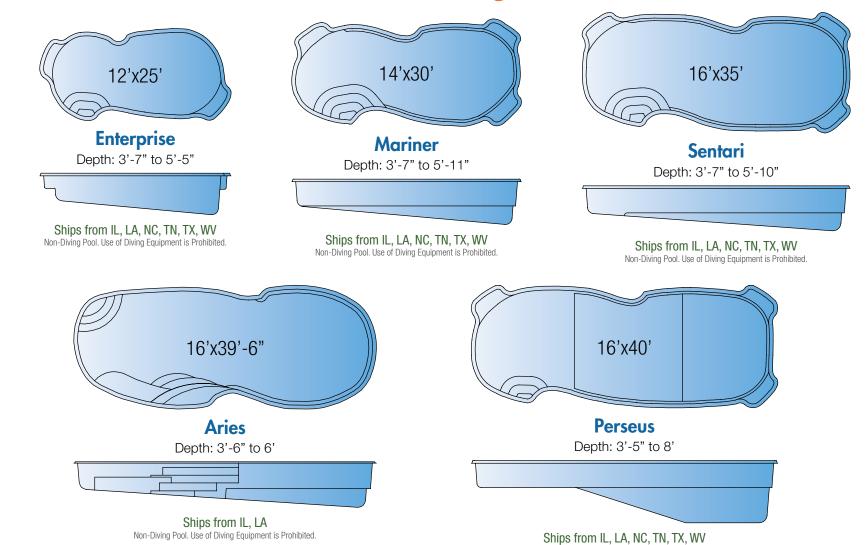

All dimensions are to the outside edge. Measurements are taken from widest point on each side of the outside edge. Installed pool dimensions may vary.

1

Pictured: Aries | Mariner

Modern Freeform

Ships from IL, LA, NC, TN, WV Non-Diving Pool. Use of Diving Equipment is Prohibited.