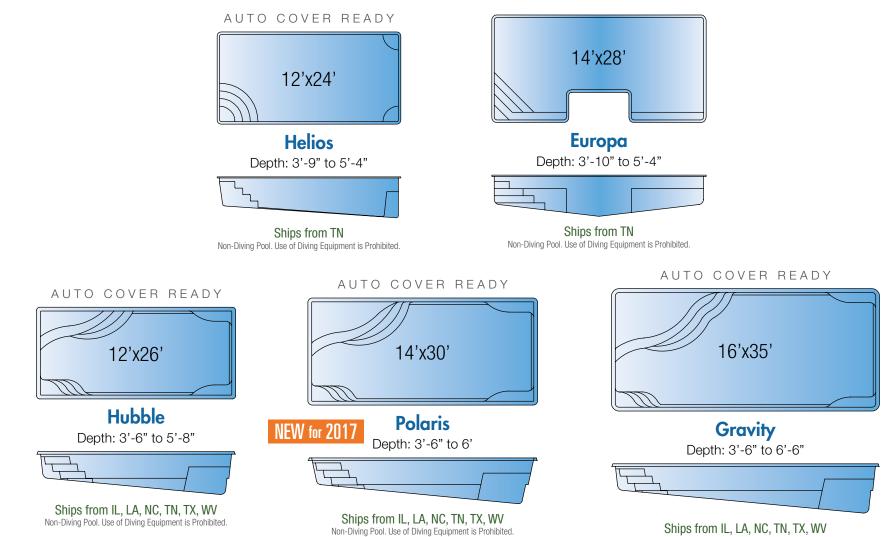

Ships from IL, LA, NC, TN, TX, WV Non-Diving Pool. Use of Diving Equipment is Prohibited.

Pictured: Automatic Safety Cover | Helios

All dimensions are to the outside edge. Measurements are taken from widest point on each side of the outside edge. Installed pool dimensions may vary.

AUTO COVER READY

Sirius Depth: 3'-6" to 5'-6"

Ships from TN

Non-Diving Pool. Use of Diving Equipment is Prohibited.

**NEW** for 2017 Depth: 3'-7" to 7'

Ships from IL, LA, NC, TN, TX, WV Non-Diving Pool. Use of Diving Equipment is Prohibited.