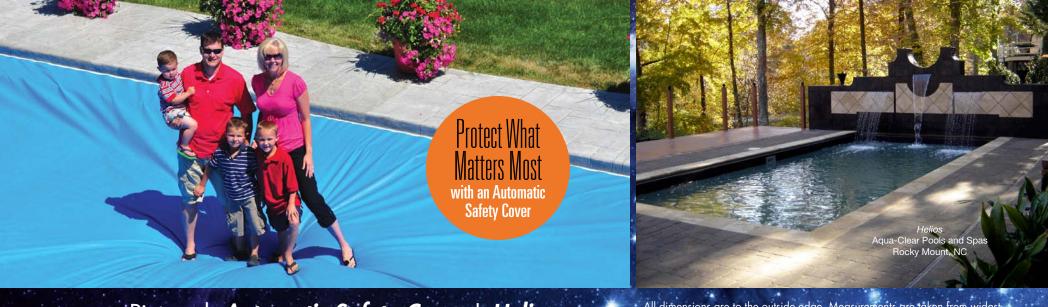

### Beauty and Safety

A Trilogy fiberglass pool can be combined with an Automatic Safety Cover to provide complete protection for your family and your investment. It not only provides peace of mind, but provides ongoing heating and energy savings.

An automatic safety cover keeps dirt and debris out of your pool, reduces evaporation of water as well as consumption of chemicals. The automatic choice for safety, savings and convenience all at the touch of a button.

### Everyday protection for your family... at the touch of a button!

Simply flip a switch, and your Latham automatic safety cover will create a barrier over your pool that no child or pet can penetrate. Custom-built to fit your pool perfectly and manufactured from best-in-class materials, Latham has the best protection available for your family and your pool investment!

### Save on heat, water, electricity and chemicals.

An auto cover acts as passive solar heater, increasing the temperature of your water by 8 to 10 degrees. It also reduces evaporation of water as well as consumption of chemicals. Less time cleaning... more time enjoying!