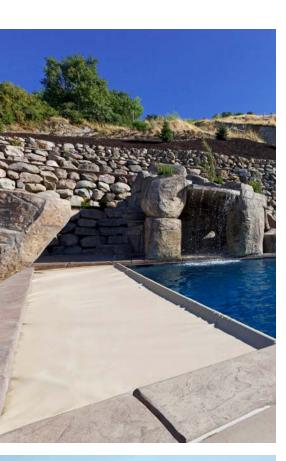

### Beauty and Safety

A Trilogy fiberglass pool can be combined with an Automatic Safety Cover to provide complete protection for your family and your investment. It not only provides peace of mind, but provides ongoing heating and energy savings.

An automatic safety cover keeps dirt and debris out of your pool, reduces evaporation of water as well as consumption of chemicals. The automatic choice for safety, savings and convenience all at the touch of a button.