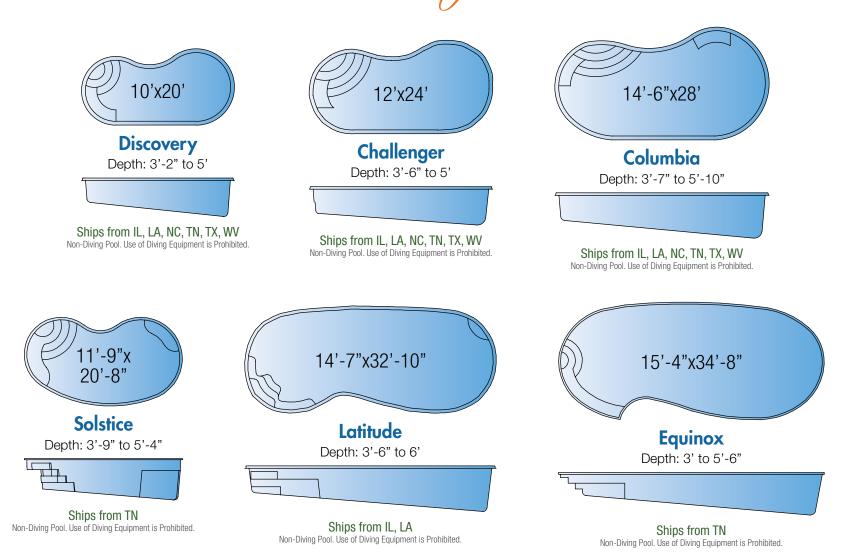

All dimensions are to the outside edge. Measurements are taken from widest point on each side of the outside edge. Installed pool dimensions may vary.

1

Pictured: Aries | Mariner

Modern Freeform

Ships from IL, LA, NC, TN, WV Non-Diving Pool. Use of Diving Equipment is Prohibited.

Kidney

All dimensions are to the outside edge. Measurements are taken from widest point on each side of the outside edge. Installed pool dimensions may vary.

Pictured: Columbia | Solstice

Pictured: Pisces | Hyperion