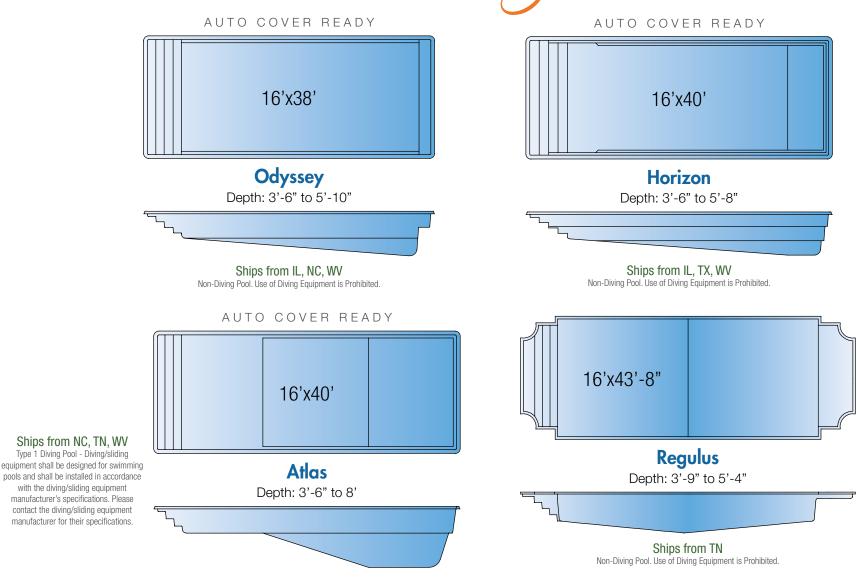

AUTO COVER READY

Sirius Depth: 3'-6" to 5'-6"

Ships from TN

Non-Diving Pool. Use of Diving Equipment is Prohibited.

**NEW** for 2017 Depth: 3'-7" to 7'

Ships from IL, LA, NC, TN, TX, WV Non-Diving Pool. Use of Diving Equipment is Prohibited.

Ships from IL, TX, WV Non-Diving Pool. Use of Diving Equipment is Prohibited Modern, Innovative Beauty

IL, LA, NC, TN, TX, WV

**Saturn Spillover** 6'-11"x7'-9" Depth: 3'

Ships from IL, LA, NC, TN, TX, WV

IL, LA, NC, TN, TX, WV

Trilogy has Models That are AUTO COVER READY! Atlas | Fortitude | Gravity | Helios | Horizon | Hubble | Odyssey | Polaris | Sirius | Spectrum | Zenith