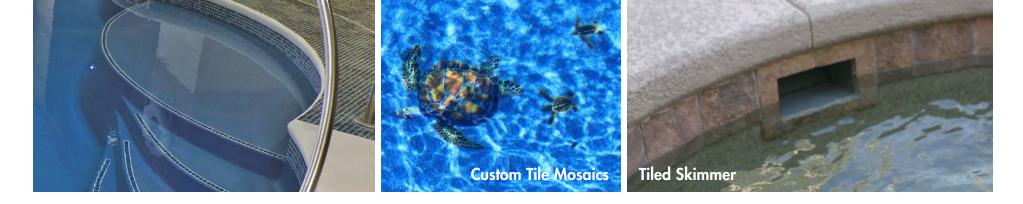

### Perimeter & Inlaid Tile

Trilogy Pools offers an elegant selection of standard perimeter tile and corresponding accent inlaid tiles to make your pool unique. Our inlaid tiles emphasize stairs and seats for safety and appearance.