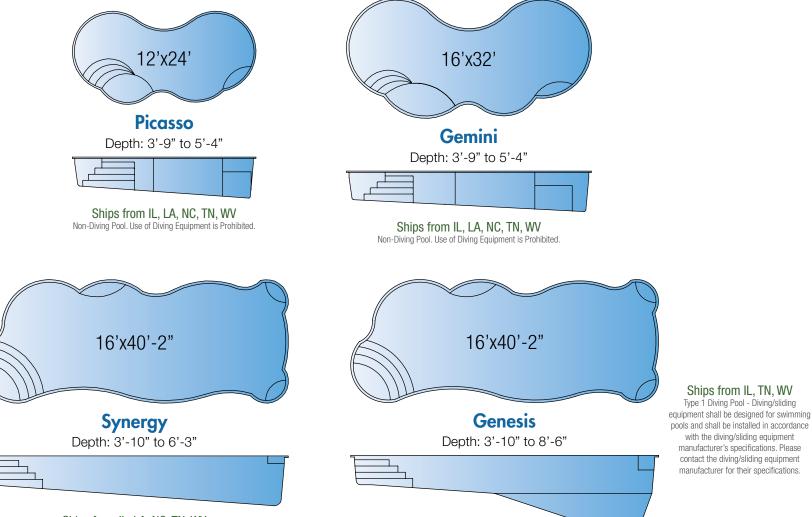

Classic Freeform

Type 1 Diving Pool - Diving/sliding equipment shall be designed for swimming pools and shall be installed in accordance with the diving/ sliding equipment manufacturer's specifications. Please contact the diving/sliding equipment manufacturer for their specifications.