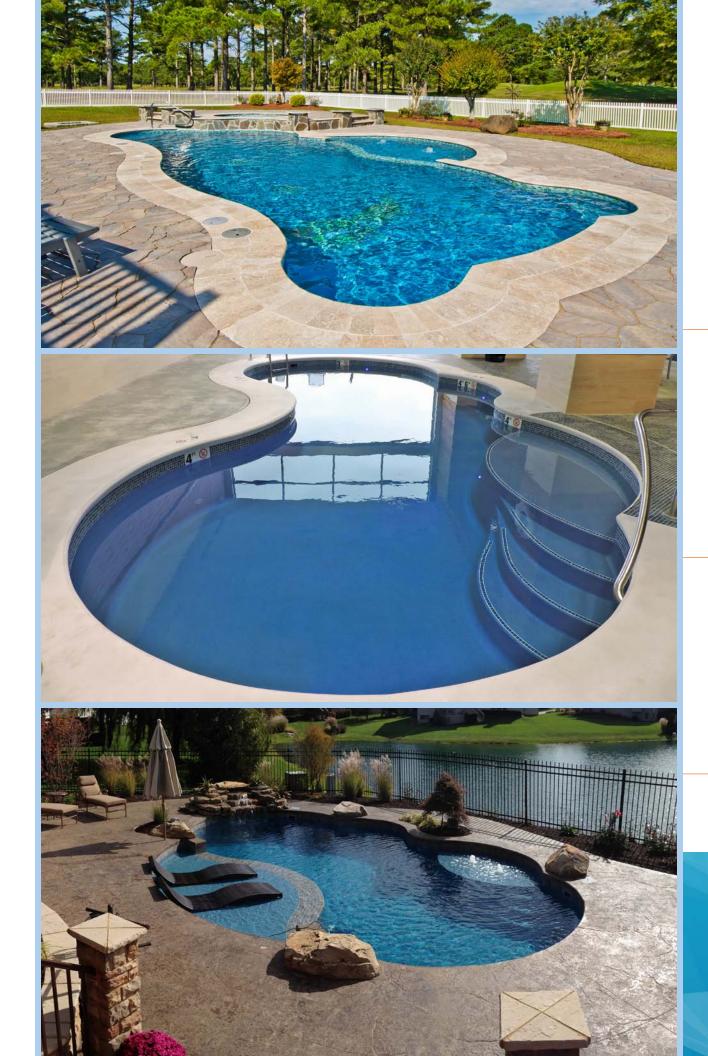

### ICC Certified

Only the highest quality products receive the ICC-ES stamp of approval. Trilogy fiberglass pools are one of them.

Relax, have a pool party, swim laps till your hearts content, then rest easy knowing your Trilogy pool is code-compliant and meets US and international construction and safety standards.

### Modern Technology

A Trilogy fiberglass pool strategically utilizes the highest grade materials, including top quality resin, gel coat, and flexural fiberglass. This durable material is the same that is used in automobiles, yachts, and even space shuttles.

With all of the advantages, it's obvious why informed homeowners like you are choosing fiberglass-the modern, innovative solution.

Pictured: Atlas | Regulus

All dimensions are to the outside edge. Measurements are taken from widest point on each side of the outside edge. Installed pool dimensions may vary.