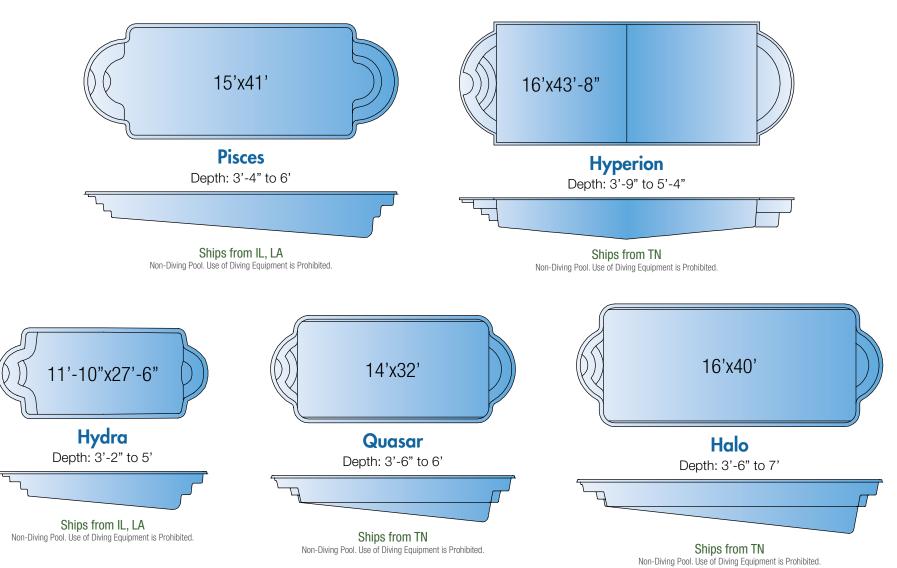

Kidney

All dimensions are to the outside edge. Measurements are taken from widest point on each side of the outside edge. Installed pool dimensions may vary.

Pictured: Columbia | Solstice

Pictured: Pisces | Hyperion

All dimensions are to the outside edge. Measurements are taken from widest point on each side of the outside edge. Installed pool dimensions may vary.

Classic

Ships from LA Non-Diving Pool. Use of Diving Equipment is Prohibited.