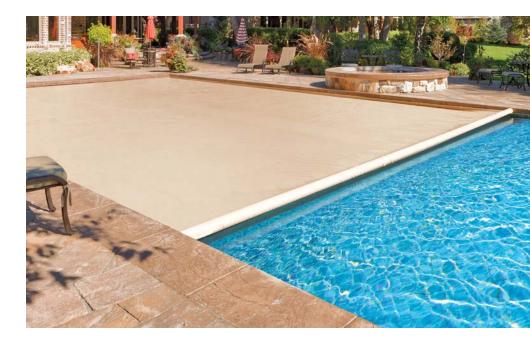

### Beauty and Safety

A Trilogy fiberglass pool can be combined with an Automatic Safety Cover to provide complete protection for your family and your investment. It not only provides peace of mind, but provides ongoing heating and energy savings.

An automatic safety cover keeps dirt and debris out of your pool, reduces evaporation of water as well as consumption of chemicals. The automatic choice for safety, savings and convenience all at the touch of a button.

### Everyday protection for your family... at the touch of a button!

Simply flip a switch, and your Latham automatic safety cover will create a barrier over your pool that no child or pet can penetrate. Custom-built to fit your pool perfectly and manufactured from best-in-class materials, Latham has the best protection available for your family and your pool investment!

### Save on heat, water, electricity and chemicals.

An auto cover acts as passive solar heater, increasing the temperature of your water by 8 to 10 degrees. It also reduces evaporation of water as well as consumption of chemicals. Less time cleaning... more time enjoying!