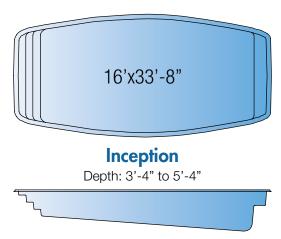

are choosing fiberglass-the modern, innovative solution.













Pictured: Atlas | Regulus

All dimensions are to the outside edge. Measurements are taken from widest point on each side of the outside edge. Installed pool dimensions may vary.

Kidney







All dimensions are to the outside edge. Measurements are taken from widest point on each side of the outside edge. Installed pool dimensions may vary.

Pictured: Columbia | Solstice











Pictured: Pisces | Hyperion

All dimensions are to the outside edge. Measurements are taken from widest point on each side of the outside edge. Installed pool dimensions may vary.

Classic







Ships from LA Non-Diving Pool. Use of Diving Equipment is Prohibited.



Ships from IL, LA Non-Diving Pool. Use of Diving Equipment is Prohibited.



Ships from IL, LA, TN Non-Diving Pool. Use of Diving Equipment is Prohibited.



All dimensions are to the outside edge. Measurements are taken from widest point on each side of the outside edge. Installed pool dimensions may vary.



Pictured: Inception | Velocity

### Textured Steps and Seats

Assists entry and exit of the pool

### Convenience Ledge

Provides a safe place to swim and grab for safety



TRILOGY POOLS 12





Ships from IL, LA, NC, TN, TX, WV

All dimensions are to the outside edge. Measurements are taken from widest point on each side of the outside edge. Installed pool dimensions may vary. All Spas and Tanning Ledges are Non-Diving. Use of Diving Equipment is Prohibited.

Neptune

8'x8'

Depth: 2'-11"

Ships from IL, LA, TN

Saturn

6'-11"x6'-11"

Depth: 3'

Ships fro