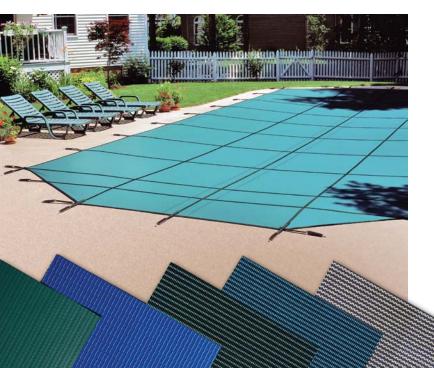

### Manual Solid and Mesh Safety Covers

### Safety you can rely on!

Latham offers mesh safety covers for maximum drainage and solid safety covers that block 100% of sunlight – in a variety of material weights and colors. All can be custom designed to fit any size or shape pool precisely, including any special features such as raised walls, jump boards, stairs and rails.

### We make it strong... to keep your family safe!

The stronger the cover, the safer the cover. Latham applies exclusive, patented design and manufacturing innovations to give our mesh and solid safety covers unmatched strength and durability. And, because we build them better, we back them better... with our exclusive 20-year warranty!