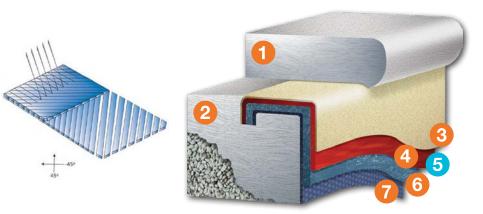

### Our Manufacturing Process Uses the Highest Quality Composite Resins and Gel Coats in the Industry

- **1. Coping Options:** Brick, Concrete, or Stone Coping provides an elegant and durable finished edge around your Trilogy Pool<sup>®</sup>.
- **2. Interlocking Bond Beam:** The Bond Beam is formed when concrete from the deck is poured around and up next to the coping of the pool. This step structurally ties your deck to the outside of the swimming pool shell.
- **3. HydroStone/Gelcoat:** Whether you choose one of our 6 beautiful HydroStone finishes or white gelcoat, you are assured of maintenance-free durability for years to come.
- **4. Vinyl Ester Resin:** This layer protects the finish of your pool and provides extreme resistance to even the most corrosive chemicals.

- **5. Bimax Radius Reinforcement:** Trilogy pools are reinforced with biaxial e-glass technology. The lightweight glass fiber enhances strength and increases chemical resistance.
- **6. General Purpose (GP) Resin:** This structural layer provides the rigidity needed for transportation and installation of the swimming pool.
- **7. Woven Roving GP Resin:** This 24 oz. woven glass cloth is the final laminate for a Trilogy Pool. The glass cloth encases the entire pool in a network of fiberglass. The end result is a swimming pool with outstanding structural integrity.