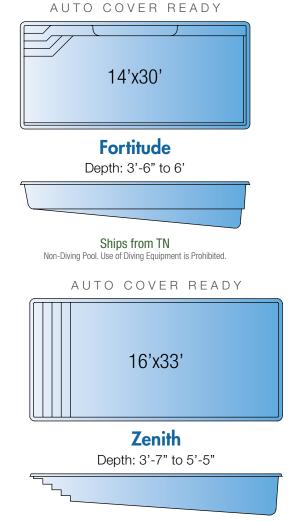

AUTO COVER READY

Sirius Depth: 3'-6" to 5'-6"

Ships from TN

Non-Diving Pool. Use of Diving Equipment is Prohibited.

**NEW** for 2017 Depth: 3'-7" to 7'

Ships from IL, LA, NC, TN, TX, WV Non-Diving Pool. Use of Diving Equipment is Prohibited.

IL, LA, NC, TN, TX, WV

**Saturn Spillover** 6'-11"x7'-9" Depth: 3'

Ships from IL, LA, NC, TN, TX, WV

IL, LA, NC, TN, TX, WV

Trilogy has Models That are AUTO COVER READY! Atlas | Fortitude | Gravity | Helios | Horizon | Hubble | Odyssey | Polaris | Sirius | Spectrum | Zenith