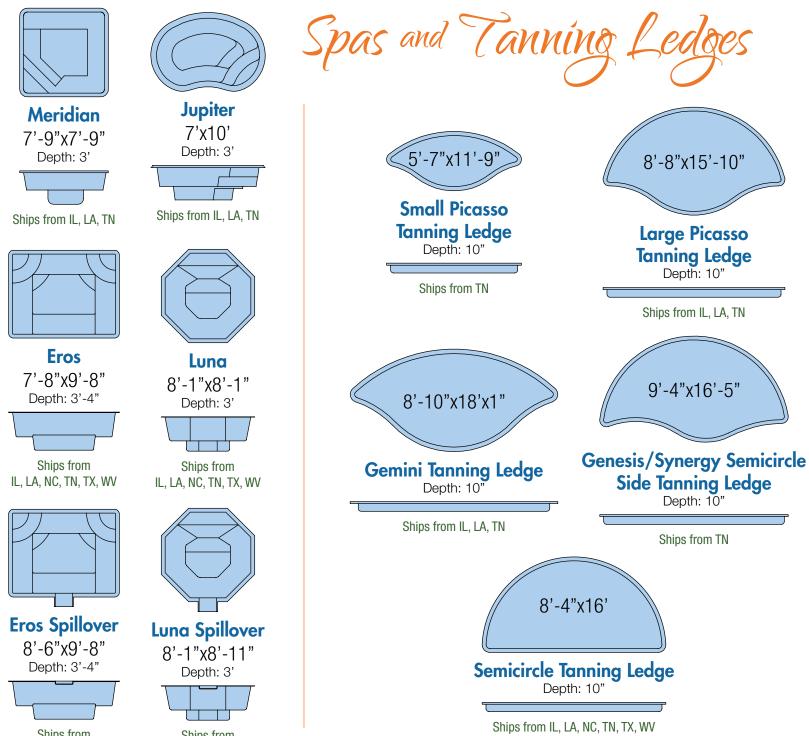

### Convenience Ledge

Provides a safe place to swim and grab for safety

TRILOGY POOLS 12

Ships from IL, LA, NC, TN, TX, WV

All dimensions are to the outside edge. Measurements are taken from widest point on each side of the outside edge. Installed pool dimensions may vary. All Spas and Tanning Ledges are Non-Diving. Use of Diving Equipment is Prohibited.

Neptune

8'x8'

Depth: 2'-11"

Ships from IL, LA, TN

Saturn

6'-11"x6'-11"

Depth: 3'

Ships from

IL, LA, NC, TN, TX, WV

**Saturn Spillover** 6'-11"x7'-9" Depth: 3'

Ships from IL, LA, NC, TN, TX, WV

IL, LA, NC, TN, TX, WV

Trilogy has Models That are AUTO COVER READY! Atlas | Fortitude | Gravity | Helios | Horizon | Hubble | Odyssey | Polaris | Sirius | Spectrum | Zenith