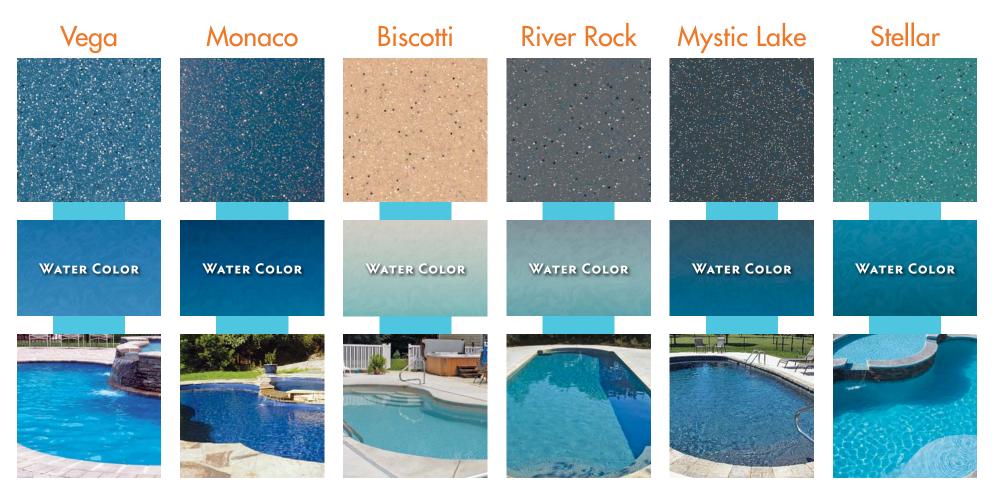

### **Beautiful**

The HydroStone finish is available in six exciting colors specifically designed for swimming pool applications. Only Trilogy Pools offers these beautiful pool finish colors.

### **Best Value**

Choose HydroStone as the finish for your swimming pool. You deserve the peace of mind that comes with knowing that your pool was built with the very best the industry has to offer.

Printed representation of HydroStone colors will vary from actual pool finish. Contact your pool vendor to see physical color samples.