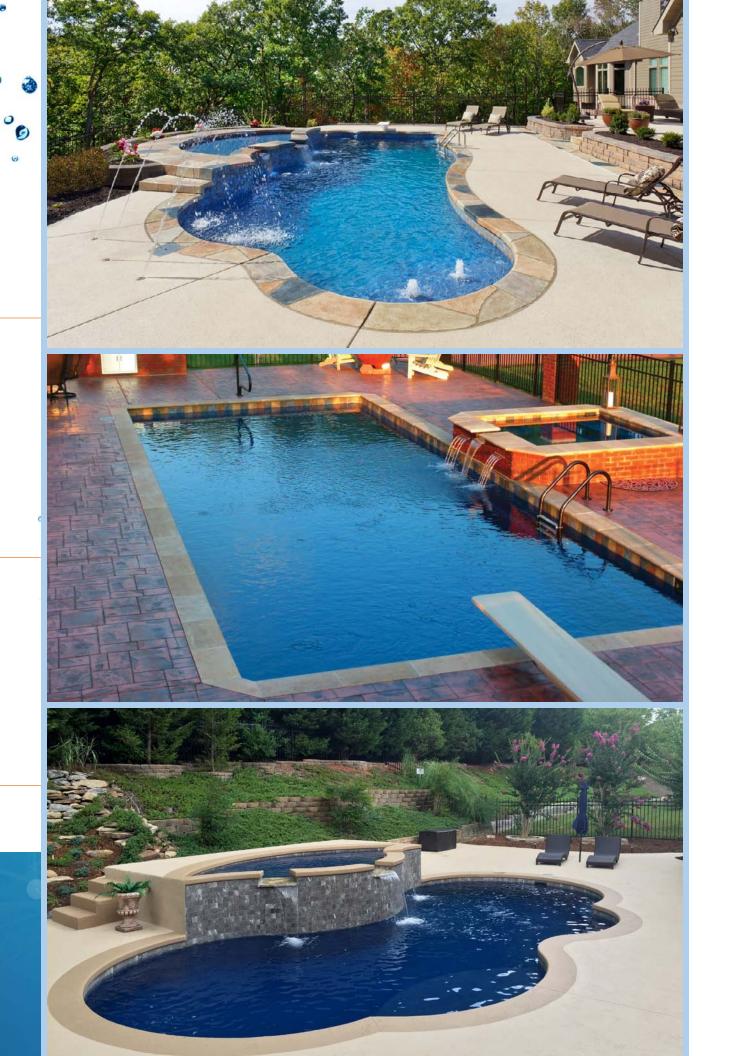

### Spas

Choose from several spa shapes. Make it a spillover-or stand alone. Jet it out, or keep it simple. The choice is always up to you!

### Tile

Adds another dimension to the beauty of your pool. Work with your builder to find the right tile for your pool. The options are endless!

### Water Features

Whether with simple deck jets, or a rambling, soothing waterfall, enhancing your Trilogy Pool with that extra zing is always enticing...

### Color Coordinated Fittings

You can't truly enjoy one of our 6 HydroStone surface finishes without having color coordinated return fittings and skimmer covers too. Finish your beautiful pool with perfect fittings!